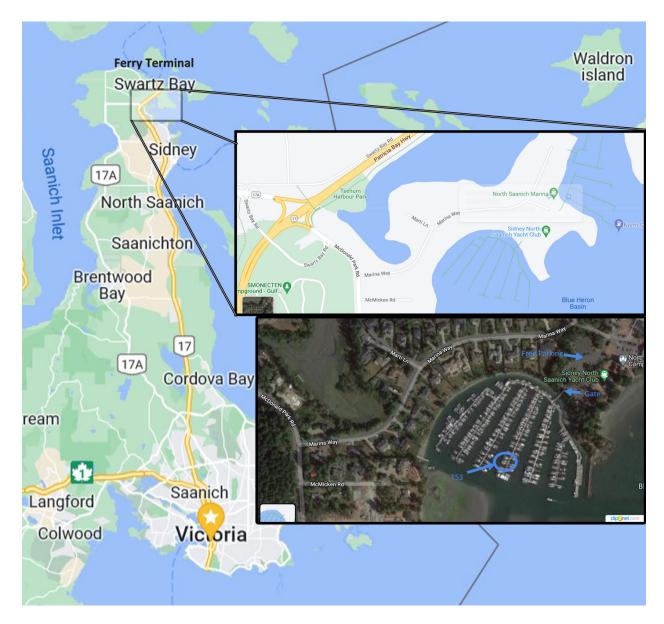

## Directions to the boat "Chinook" - Dock T53

The North Saanich Marina is 20 minutes North of Victoria on Highway 17. It is just 5 minutes from the Victoria Airport or the Swartz Bay Ferry Terminal. 1949 Marina Way
North Saanich, BC

## From Victoria:

- Take Highway 17 North (also called the Pat Bay Highway).
- After the Sidney intersection, (traffic lights) proceed until the highway veers to the right.
- Take Exit 31 to Macdonald Park Road. Sign will say McDonald Park Rd., Wain Rd. and Deep Cove
- Continue a short distance on McDonald Park Road then turn left on Marina Way.
- Continue on Marina Way then turn right at the sign to the marina entrance.
- Take the first right and you will be in the marina parking lot.
- The Dock Gate is at the West end of the parking lot.
- To get in: call 250 744 0409